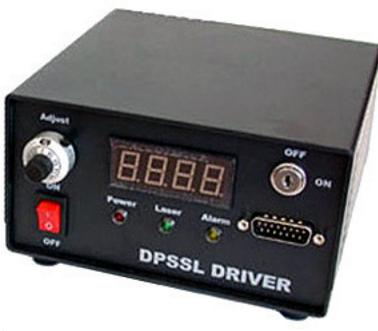

| Options             |                                                                    |
|---------------------|--------------------------------------------------------------------|
| PSU-LED (90-260VAC) | Power supply featuring adjustable output power and current display |
| Fiber coupling      | Multi mode/single mode fiber, SMA-905/FC connector                 |

#### **PSU-LED** power supply

154 x 155 x 95 mm<sup>3</sup>, 1.5 kg