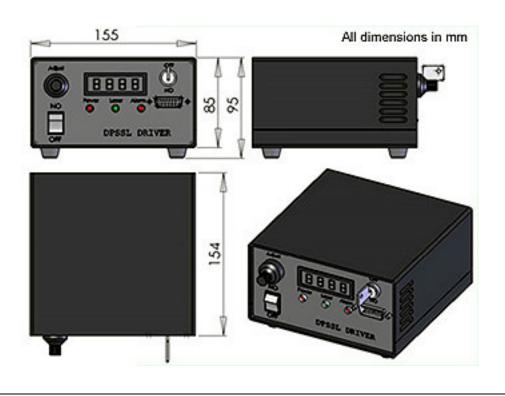

|
| Warranty period                     | 1 year                 |

| Options             |                                                                    |
|---------------------|--------------------------------------------------------------------|
| PSU-LED (90-260VAC) | Power supply featuring adjustable output power and current display |
| Fiber coupling      | Multi mode/single mode fiber, SMA-905/FC connector                 |





# ROITHNER LASERTECHNIK GIRDH

WIEDNER HAUPTSTRASSE 76 IO40 VIENNA AUSTRIA TEL. +43 I 586 52 43 -0, FAX. -44, OFFICE@ROITHNER-LASER.COM









## ROITHNER LASERTECHNIK GmbH

WIEDNER HAUPTSTRASSE 76

1040 VIENNA TEL. +43 I 586 52 43 -0, FAX. -44, OFFICE@ROITHNER-LASER.COM



#### **PSU-LED** power supply



154 x 155 x 95 mm<sup>3</sup>, 1.5 kg





## ROITHNER LASERTECHNIK GmbH

WIEDNER HAUPTSTRASSE 76

1040 VIENNA TEL. +43 I 586 52 43 -O, FAX. -44, OFFICE@ROITHNER-LASER.COM



#### **PSU-FDA** power supply



133 x 130 x 65 mm<sup>3</sup>, 1.2 kg