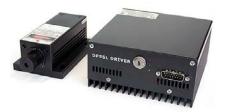

### **RLTMLL-405 1-300 mW**

**LOW NOISE LASER** 

### **Violet Laser Diode Module**

Violet low noise diode laser module at 405nm is made features of ultra compact, long lifetime, low cost and easy operating, which is used in measurement, communication, spectrum analysis, etc.

#### **PSU-FDA** power supply

133 x 130 x 65 mm<sup>3</sup>, 1.2 kg