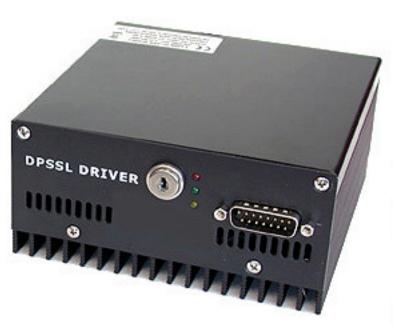

| Specifications                      |                        |
|-------------------------------------|------------------------|
| Wavelength                          | 405 ±5 nm              |
| Output Power                        | 1 - 300 mW             |
| Transverse Mode                     | Near TEM <sub>00</sub> |
| Operating Mode                      | CW                     |
| Power Stability (rms, over 4 hours) | < 1%, < 3%, < 5%       |
| Warm-up time                        | < 5 min                |
| Beam Divergence (full angle)        | < 0.5 mrad             |
| Beam Diameter (at the aperature)    | ~ 4.0 mm               |
| Beam Height (from base plate)       | 24.8 mm                |
| Pointing stability after warm up    | < 0.05 mrad            |
| Noise of Amplitude (1-20MHz)        | < 1%                   |
| Operating Temperature               | 10 - 35 °C             |
| Power Supply (90-260VAC)            | PSU-FDA (included)     |
| Expected Lifetime                   | 10000 hours            |
| Warranty period                     | 1 year                 |

#### **PSU-FDA** power supply

133 x 130 x 65 mm<sup>3</sup>, 1.2 kg