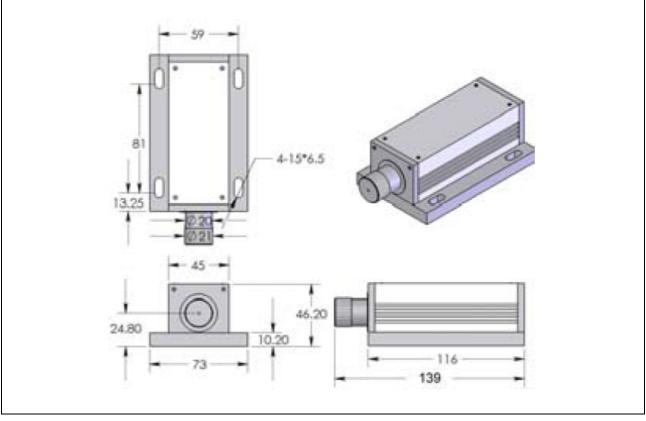

| Specifications                      |                        |
|-------------------------------------|------------------------|
| Wavelength                          | 405 ±5 nm              |
| Output Power                        | 1 - 300 mW             |
| Transverse Mode                     | Near TEM <sub>00</sub> |
| Operating Mode                      | CW                     |
| Power Stability (rms, over 4 hours) | < 1%, < 3%, < 5%       |
| Warm-up time                        | < 5 min                |
| Beam Divergence (full angle)        | < 0.5 mrad             |
| Beam Diameter (at the aperature)    | ~ 4.0 mm               |
| Beam Height (from base plate)       | 24.8 mm                |
| Pointing stability after warm up    | < 0.05 mrad            |
| Noise of Amplitude (1-20MHz)        | < 1%                   |
| Operating Temperature               | 10 - 35 °C             |
| Power Supply (90-260VAC)            | PSU-FDA (included)     |
| Expected Lifetime                   | 10000 hours            |
| Warranty period                     | 1 year                 |