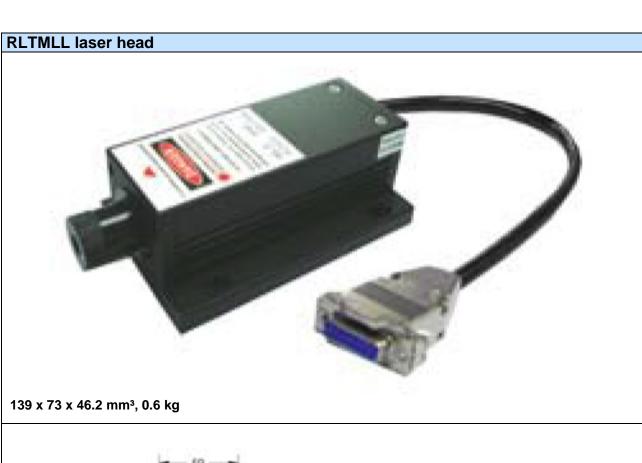

### **RLTMLL-405 1-300 mW**

**LOW NOISE LASER** 

### **Violet Laser Diode Module**

Violet low noise diode laser module at 405nm is made features of ultra compact, long lifetime, low cost and easy operating, which is used in measurement, communication, spectrum analysis, etc.