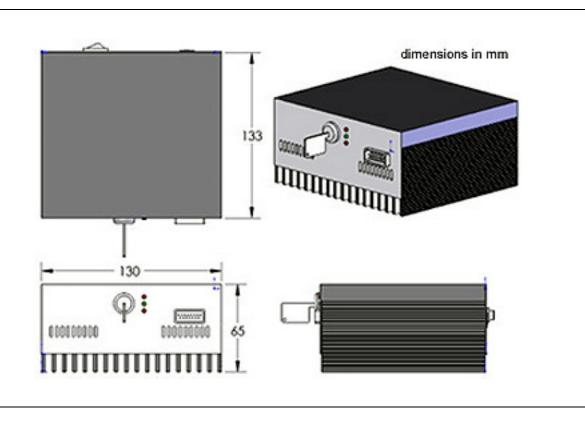

--------------------------------------------------|
| PSU-LED (90-260VAC) | Power supply featuring adjustable output power and current display |
| Fiber coupling      | Multi mode/single mode fiber, SMA-905/FC connector                 |





# ROITHNER LASERTECHNIK GIRDH

WIEDNER HAUPTSTRASSE 76 IO40 VIENNA AUSTRIA TEL. +43 I 586 52 43 -0, FAX. -44, OFFICE@ROITHNER-LASER.COM









## ROITHNER LASERTECHNIK GmbH

WIEDNER HAUPTSTRASSE 76

1040 VIENNA TEL. +43 I 586 52 43 -0, FAX. -44, OFFICE@ROITHNER-LASER.COM



#### **PSU-LED** power supply



154 x 155 x 95 mm<sup>3</sup>, 1.5 kg





## ROITHNER LASERTECHNIK GmbH

WIEDNER HAUPTSTRASSE 76

1040 VIENNA TEL. +43 I 586 52 43 -O, FAX. -44, OFFICE@ROITHNER-LASER.COM



#### **PSU-FDA** power supply



133 x 130 x 65 mm<sup>3</sup>, 1.2 kg